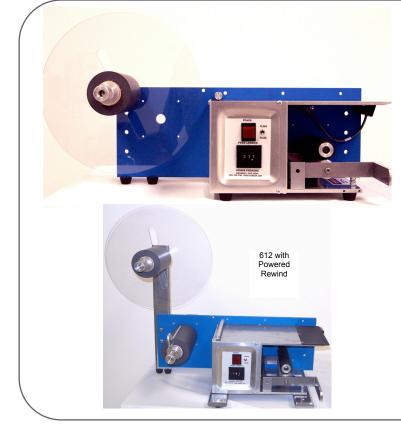

# **Cosmos<sup>©</sup> 612** Label Dispenser

#### The Cosmos<sup>©</sup> 612

Dispenser is completely portable and plugs into any conventional 120 volt outlet. The heavy duty aluminum construction and solid state circuitry assures dependable performance in virtually any work environment.

### The Cosmos<sup>©</sup> 612

Dispenser is the most versatile label dispenser on the market, also available for tamp, blow-on, and flag label application. It may also be configured for hot stamp printing applications.