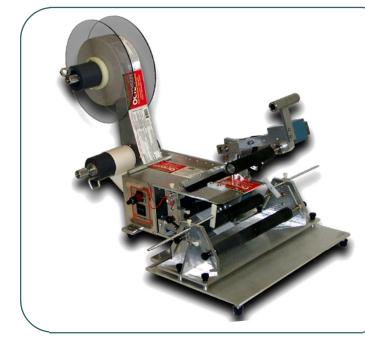

## **Cosmos<sup>©</sup> 612 Bottle Labeler**

The **Cosmos 612 Bottle Labeler** is a semi automatic labeler that dispenses and applies labels easily and repeatably to cylindrical products up to one gallon in size.

This motor driven unit uses a "C-Thru" Eye for detection of die-cut labels. Labeling is accomplished in a single process that automatically dispenses pressure sensitive labels and wraps them around the cylindrical surface of a bottle or tube or other round product.

## **Features:**

**Standard caddy** capable of labeling products 13" long, from 1/2" to 6-1/2" in diameter

Spring loaded drive handle to allow easy label loading

Easily adjustable supply roll tension clutch Hard coated peel edge

C-Eye Label detector (die-cut labels only)

Hard coated peel edge

Rear powered waste rewinder - Winds scrap liner out of operator's way and off the floor

Gas shock returned wrap drive and feed switch

Heavy duty aluminum plate construction

Rotary thumbwheel allows user to dial in desired feed length