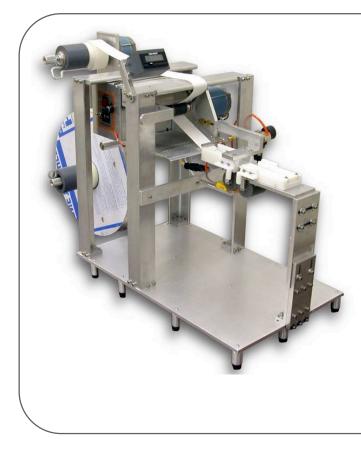

## **Cosmos<sup>©</sup> 612 Semi-Automatic Flag Label Applicator**

## The Cosmos<sup>©</sup> 612 Flag

Labeler is a semi-automatic label applicator that applies "flagged" labels onto cylindrical products, such as hoses, belts and cables. Hunkar's engineers can customize the flag labeling system to accommodate a wide assortment of product sizes. The heavy duty aluminum construction and solid state circuitry assures dependable performance in virtually any work environment.

## LABELER FEATURES

- Heavy duty aluminum construction
- Split pad to hold label during application
- Dense foam wipe-down rollers to ensure even label application
- Easily adjustable supply roll tension clutch
- Powered waste rewinder
- Rotary thumbwheel allows user to select desired feed length
- Made in U.S.A.