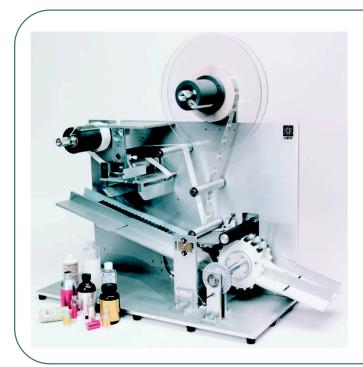

## **Cosmos<sup>©</sup> 2500CPL Cylindrical Product Labeler**

The Cosmos® 2500CPL is an automatic wrap label applicator designed for small diameter cylindrical products. It will wrap adhesive labels around products ranging from ¼" to 2½" diameter labels at rates up to 100 products per minute (depending on product diameter and label repeat length).

## **Features**

- · PLC controlled
- 6" maximum label width
- 8" maximum product height
- Stepper driven indexing product wheel
- Readily accessible control panel for ease in set-up and adjustment
- 12" OD supply roll

- Powered waste rewinder
- Manual product wheel advancement (jog)
- · Fiber optic product sensor
- Photo-electric label sensing (for nontransparent labels or transparent labels, provided with registration marks)