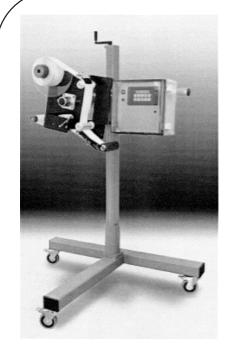

# **Brute**<sup>©</sup> **Series 350, 450, 650**

## **Label Applicators**

### **Specification**

#### Construction:

Aluminum and stainless steel with steel fasteners, modular design for easy service.

#### **Control Center:**

All controls and solid-state circuitry are contained in a moisture and dust-resistant enclosure.

Control center can me mounted in a location convenient for operator.

Phone: (859) 431-0060 Fax: (859) 392-2050 Email: packinfo@hunkar.com Website: www.hunkarpack.com